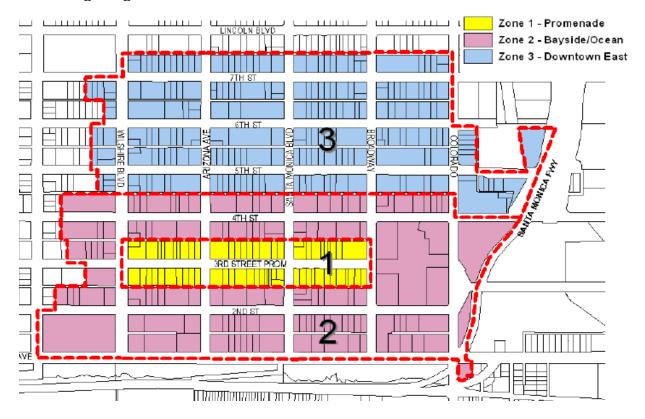

#### **Benefit Zones**

The services that the District will provide, as described earlier, will be in accordance with the needs of different areas of the District. To ensure that assessment levels are proportional to benefits received three benefit zones are proposed to account for the different levels of service. They are Promenade, Bayside/Ocean and Downtown East, delineated as follows:

- Promenade: The three block core of the Third Street Promenade from Broadway to Wilshire Boulevard which experiences the most pedestrian traffic, special events and has the highest intensity of land use have the highest demand for PBAD services. This highest level of services acknowledges the fact that the Ambassadors will deliver services at the highest intensity with foot patrol, and the maintenance crews will spend the greatest amount of effort in the Promenade Zone than elsewhere in the District. With the highest concentration of uses and pedestrian traffic, the Marketing/Outreach programs will focus their efforts in this area. In recognition of the highest levels of service and benefits to the properties the PBAD assessments for the Promenade Zone will be four times greater than the rest of the District. The assessment revenues generated from the Promenade Zone will be spent solely within that zone.
- Bayside/Ocean: The second benefit zone, Bayside/Ocean, bounded by 4th and Ocean Avenue and Santa Monica Place to Wilshire Boulevard (excluding those properties in the Promenade Zone) will receive less frequency of services than the Promenade Zone. This is due to the fact that the Bayside/Ocean Zone has less pedestrian traffic and it is anticipated that the scope of services for both the Ambassadors and maintenance crews will be less than that of the Promenade Zone. The Ambassadors will have less concentration of services, using a combination of bike patrol and foot patrol, and the maintenance crews will spend less effort maintaining this zone than than they do in the Promenade Zone. Also, properties in the Bayside/Ocean area will pay less than the properties in the Promenade area for Marketing/Outreach programs as there are fewer activities to promote in this area and it is a further distance from the Promenade. Therefore, the assessments for the Bayside/Ocean Zone will be one-half that of the Promenade Zone. The assessment revenues generated from the Bayside/Ocean Zone will be spent solely within that zone.
- Downtown East: The remainder of the district east of 4th Street to 7th Street is anticipated to receive the least amount of services. The Downtown East Zone has the least amount of businesses and pedestrian traffic. The Ambassadors and maintenance crews will provide the least amount of service in this zone compared to that of the Promenade Zone. The Ambassadors will have the least amount of concentration, solely using bike patrol, and the maintenance crews will spend the

least amount of effort maintaining this zone compared to the Promenade Zone. Also, properties in the Downtown East Zone will pay the least amount for Marketing/Outreach programs as this area has the fewest number of activities to promote and is the farthest distance from the Promenade. Therefore, the assessments for the Downtown East Zone will be one-quarter that of the Promenade Zone. The assessment revenues generated from the Downtown East Zone will be spent solely within that zone.

The following diagram illustrates the benefit zone boundaries.